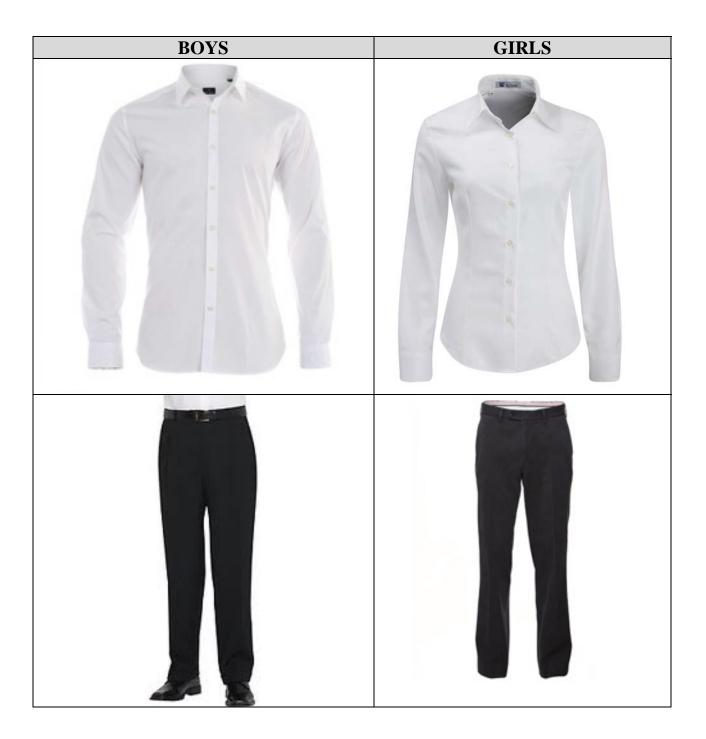

## **Dress-code/Uniform details:**

| BOYS                                                                                                                | GIRLS                                                                                                                          |
|---------------------------------------------------------------------------------------------------------------------|--------------------------------------------------------------------------------------------------------------------------------|
| <ol> <li>Shirt: White color, plain.</li> <li>Trouser: Black, formal.</li> <li>Shoes : Formal Black shoes</li> </ol> | <ol> <li>Shirt: White color, plain.</li> <li>Trouser: Black, Formal.</li> <li>Shoes: Formal Black shoes</li> </ol>             |
|                                                                                                                     | OR<br>1. <b>Kameez:</b> White color, plain.<br>2. <b>Salwar:</b> White color, plain.<br>3. <b>Dupatta:</b> Black color, plain. |